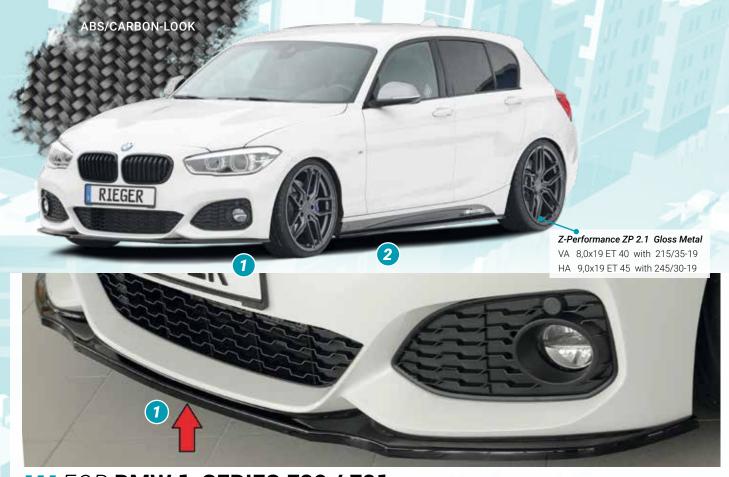

## FOR BMW 1-SERIES F20 / F21 FROM FACELIFT (FROM 05/2015) S-symbols see flap

| IMAGE-NO | . ARTICLE-NO.   | §        | DESCRIPTION                                                                                                                                                                                                                                      | PRICE IN |
|----------|-----------------|----------|--------------------------------------------------------------------------------------------------------------------------------------------------------------------------------------------------------------------------------------------------|----------|
| RIEGER f | ront splitter f | or orig  | g. M-Technic front bumper                                                                                                                                                                                                                        |          |
| -        | Y 00035065      | _        | RIEGER front splitter for orig. M-Technic front bumper, BMW 1-series (F20/F21), 3-/5-door, from Facelift / LCI (from 05/2015), ABS                                                                                                               | 174,00   |
| 1        | Y 00088170      | <b>A</b> | like 35065, ABS/black-glossy                                                                                                                                                                                                                     | 198,00   |
| RIEGER s | side skirt appı | roache   | es for orig. M-Technic side skirts                                                                                                                                                                                                               |          |
| -        | Y 00035058      | _        | RIEGER side skirt approach, left, BMW 1-series F20 only 3-door, incl. facelift / LCI, only for vehicles with M-Technic side skirt, ABS                                                                                                           | 65,00    |
| -        | Y 00035059      | <b>A</b> | RIEGER side skirt approach, right, BMW 1-series F20 only 3-door, incl. facelift / LCI, only for vehicles with M-Technic side skirt, ABS                                                                                                          | 65,00    |
| 2        | Y 00088324      | <b>A</b> | like 35058, ABS/black-glossy                                                                                                                                                                                                                     | 77,0     |
| 2        | Y 00088325      |          | like 35059, ABS/black-glossy                                                                                                                                                                                                                     | 77,0     |
| -        | Y 00035052      | _        | RIEGER side skirt approach, left, BMW 1-series F20 only 5-door, incl. facelift / LCI, only for vehicles with M-Technic side skirt, ABS                                                                                                           | 65,00    |
| -        | Y 00035053      | <b>A</b> | RIEGER side skirt approach, right, BMW 1-series F20 only 5-door, incl. facelift / LCI, only for vehicles with M-Technic side skirt, ABS                                                                                                          | 65,0     |
| -        | Y 00099232      | <b>A</b> | like 35052, ABS/Carbon-Look                                                                                                                                                                                                                      | 74,0     |
| -        | Y 00099233      | _        | like 35053, ABS/Carbon-Look                                                                                                                                                                                                                      | 74,00    |
| 2        | Y 00088052      | _        | like 35052, ABS/black-glossy                                                                                                                                                                                                                     | 77,0     |
| 2        | Y 00088053      |          | like 35053, ABS/black-glossy                                                                                                                                                                                                                     | 77,0     |
| 3        | Y 00035066      | _        | BMW 1-series (F20/F21), 3-/5-door, from facelift / LCI (from 05/2015), only M135i / M140i BMW 1-series (F20/F21), 3-/5-door, from facelift / LCI (from 05/2015) "not M135i/M140i", with sport-exhaust silencer with tail pipe each 1x left/right | 199,0    |
|          | Y 00099605      | _        | like 35066, ABS/Carbon-Look (sale - while stocks last)                                                                                                                                                                                           | 219,00   |
| 4        | Y 00088171      | _        | like 35066, ABS/black-glossy                                                                                                                                                                                                                     | 229,00   |
|          |                 |          | Note: rear skirt insert 35066 / 99605 / 88171 also fits the BMW 1-series F20/F21, 3-/5-door, from facelift / LCI (from 05/2015) "not M135i / M140i" with orig. M-Technic rear skirt und sport-exhaust silencer with tail pipe each 1x left/right |          |
| -        | Y 00035069      | <b>A</b> | RIEGER rear skirt insert, for <b>orig. M-Technic rear skirt</b> , tail pipe cutout for <b>twin tail pipe left</b> , ABS BMW 1-series (F20/F21), 3-/5-door, <b>from facelift / LCI (from 05/2015)</b> , (not M135i / M140i)                       | 199,00   |
| 7        | Y 00088283      | <b>A</b> | like 35069, ABS/black-glossy                                                                                                                                                                                                                     | 229,0    |
| IEGER r  | ear skirt appr  | roache   | es laterally for orig. M-Technic rear skirt                                                                                                                                                                                                      |          |
| -        | Y 00035067      | <b>A</b> | RIEGER rear skirt approach laterally, left, BMW 1-series F20/F21, 3-/5-door, from facelift / LCI (from 05/2015), only for vehicle with M-Technic, ABS                                                                                            | 36,0     |
| -        | Y 00035068      | _        | RIEGER rear skirt approach laterally, right, BMW 1-series F20/F21, 3-/5-door, from facelift / LCI (from 05/2015), only for vehicle with M-Technic, ABS                                                                                           | 36,0     |
| 6        | Y 00088279      | _        | like 35067, ABS/black-glossy                                                                                                                                                                                                                     | 39,0     |
| 6        | Y 00088280      | _        | like 35068, ABS/black-glossy                                                                                                                                                                                                                     | 39,0     |
| oof wing | <br>9           |          |                                                                                                                                                                                                                                                  |          |
| 5        | B 00322154      | •        | Roof wing, BMW 1-series (F20/F21) 3-/5-door, incl. facelift / LCI (from 05/2015), PUR                                                                                                                                                            | 364,00   |
|          |                 |          | <u> </u>                                                                                                                                                                                                                                         |          |