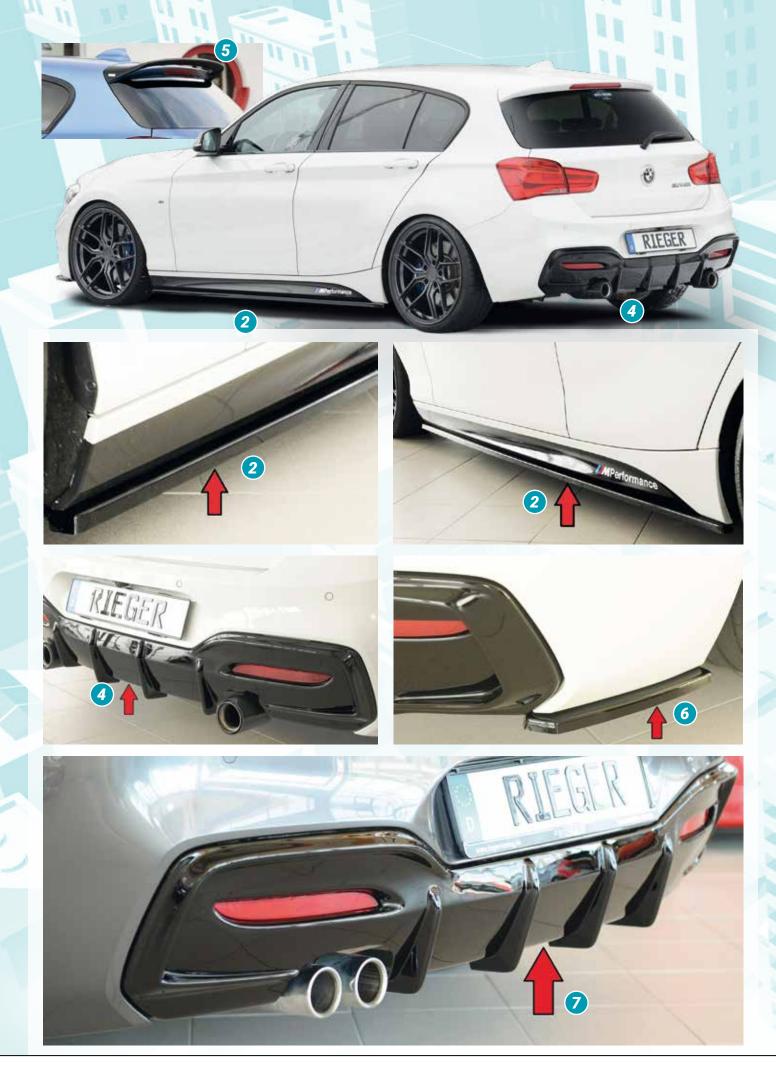

- ▲ = free registration: Article is e.g. delivered with ABE (general operating permit) (no entry required).

  = subject to registration: Article is e.g. delivered with certificate. (Registration according to §19 StVZO required).
- ▼ = without approval: Products are not permitted in the area of the StVZO and may be used on public roads and squares not be put into operation or used. These products are only for motorsport or showpurposes or for export to non-EU countries.
- = only mountable in conjunction with matching spoiler
   = Single acceptance according to §21 in the house RIEGER possible. Article is e.g. supplied with material test report.