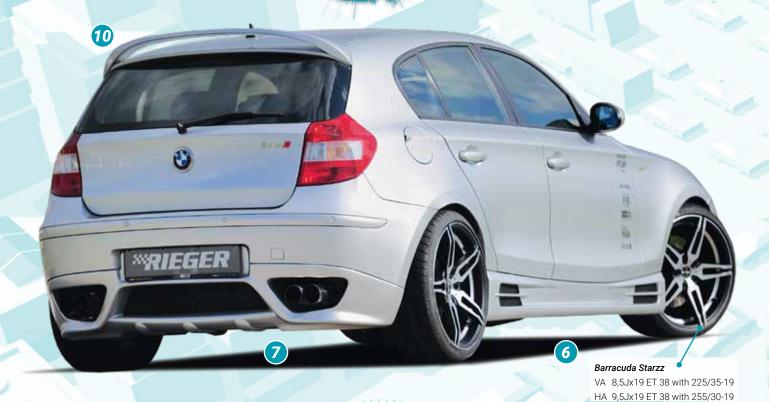

= only mountable in conjunction with matching spoiler
 = Single acceptance according to §21 in the house RIEGER possible. Article is e.g. supplied with material test report.