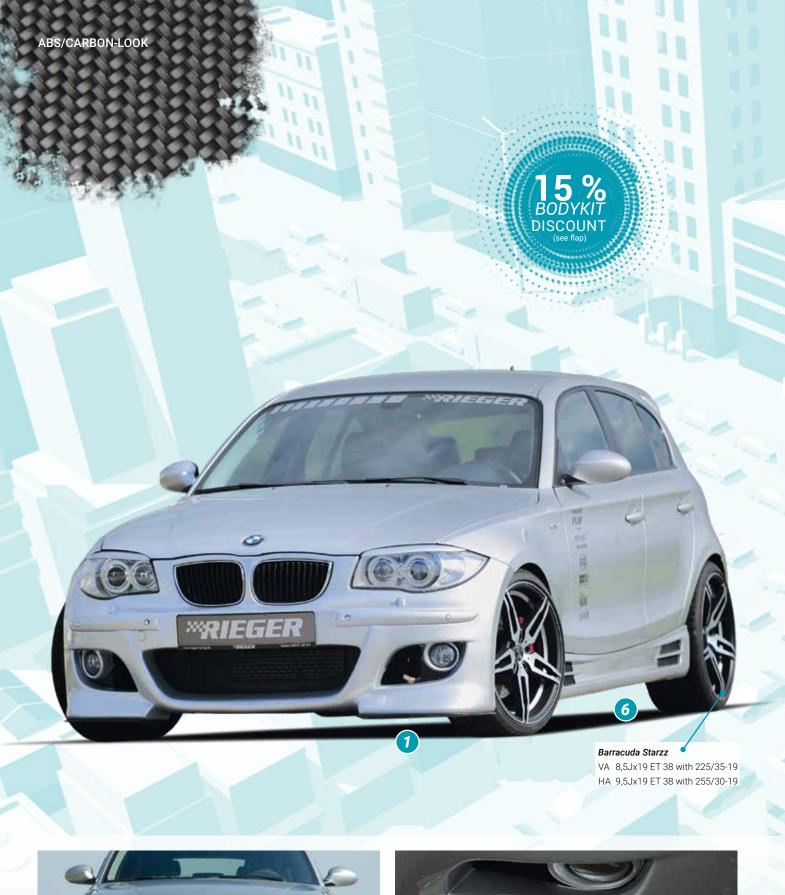

- ▲ = free registration: Article is e.g. delivered with ABE (general operating permit) (no entry required).

  = subject to registration: Article is e.g. delivered with certificate. (Registration according to §19 StVZO required).
- ▼ = without approval: Products are not permitted in the area of the StVZO and may be used on public roads and squares not be put into operation or used. These products are only for motorsport or showpurposes or for export to non-EU countries.
- = only mountable in conjunction with matching spoiler
   = Single acceptance according to §21 in the house RIEGER possible. Article is e.g. supplied with material test report.