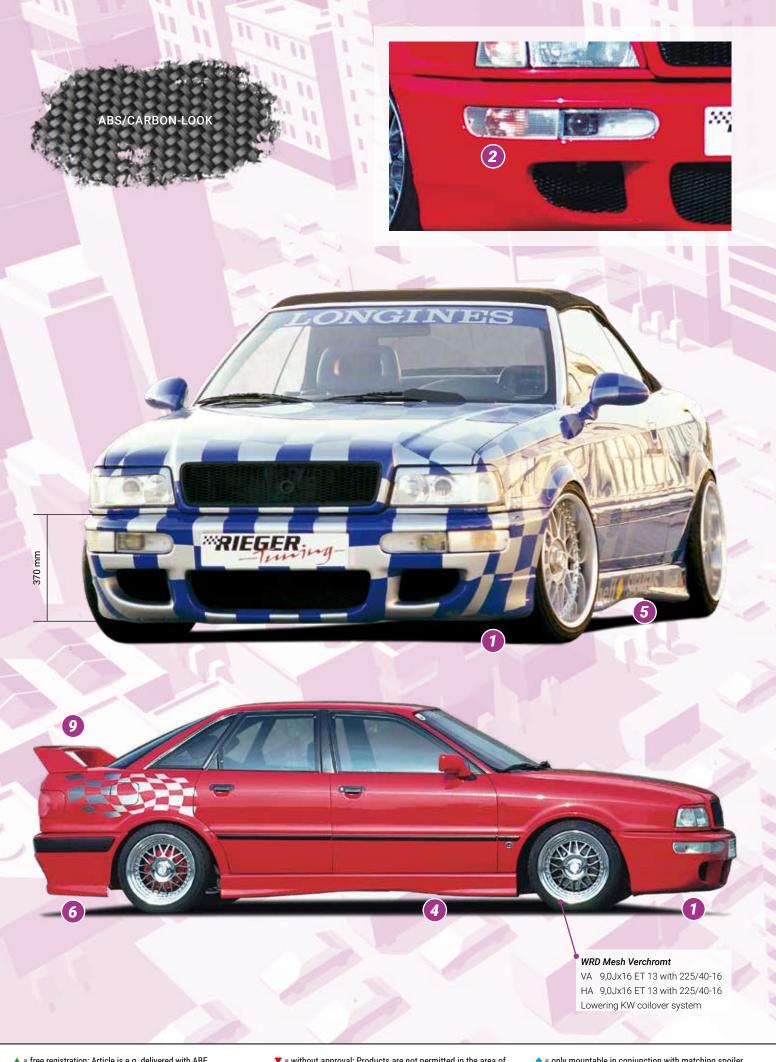

- ▲ = free registration: Article is e.g. delivered with ABE (general operating permit) (no entry required).

  = subject to registration: Article is e.g. delivered with certificate. (Registration according to §19 StVZO required).
- ▼ = without approval: Products are not permitted in the area of the StVZO and may be used on public roads and squares not be put into operation or used. These products are only for motorsport or showpurposes or for export to non-EU countries.
- = only mountable in conjunction with matching spoiler
   = Single acceptance according to §21 in the house RIEGER possible. Article is e.g. supplied with material test report.