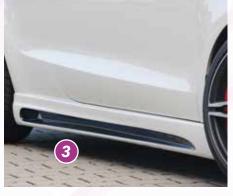

= only mountable in conjunction with matching spoiler
= Single acceptance according to §21 in the house RIEGER possible. Article is e.g. supplied with material test report.