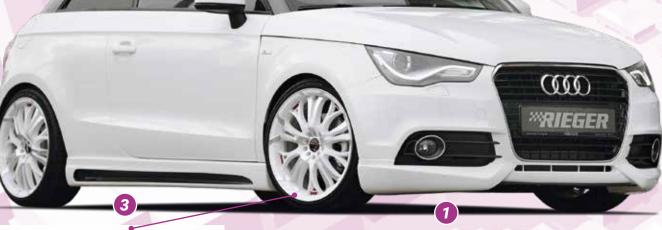

## MORE THAN JUST TUNING RIEGER FOR AUDI A1 (8X)

Barracuda Tzunamee VA 8,0Jx18 ET 32 with 215/35-18 with 5mm Spacer HA 8,0Jx18 ET 32 with 215/35-18 with 15mm Spacer

 = free registration: Article is e.g. delivered with ABE (general operating permit) (no entry required).
= subject to registration: Article is e.g. delivered with certificate. (Registration according to §19 StVZO required).