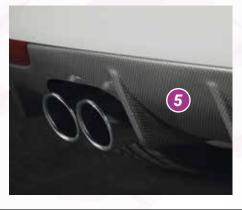

Order now at the new RIEGER-Webshop on: www.rieger-tuning.biz/shop

## MORE THAN JUST TUNING RIEGER FOR AUDI A1 (8X)



Barracuda Tzunamee VA 8,0Jx18 ET 32 with 215/35-18 with 5mm Spacer HA 8,0Jx18 ET 32 with 215/35-18 with 15mm Spacer



 = free registration: Article is e.g. delivered with ABE (general operating permit) (no entry required).
= subject to registration: Article is e.g. delivered with certificate. (Registration according to §19 StVZO required).



▼ = without approval: Products are not permitted in the area of the StVZO and may be used on public roads and squares not be put into operation or used. These products are only for motorsport or showpurposes or for export to non-EU countries.



= only mountable in conjunction with matching spoiler
= Single acceptance according to §21 in the house RIEGER possible. Article is e.g. supplied with material test report.