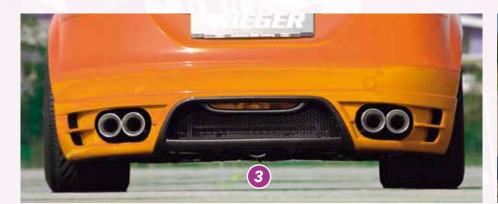

## REAR SKIRT EXTENSION

 Etabeta Tettsut, X-Black

 VA
 9,0Jx20 ET 35 with 245/30-20

 HA
 10,0Jx20 ET 40 with 285/25-20

 Lowering with KW-coilover system

Free registration: Article is e.g. delivered with ABE (general operating permit) (no entry required).
 = subject to registration: Article is e.g. delivered with certificate. (Registration according to §19 StVZO required).