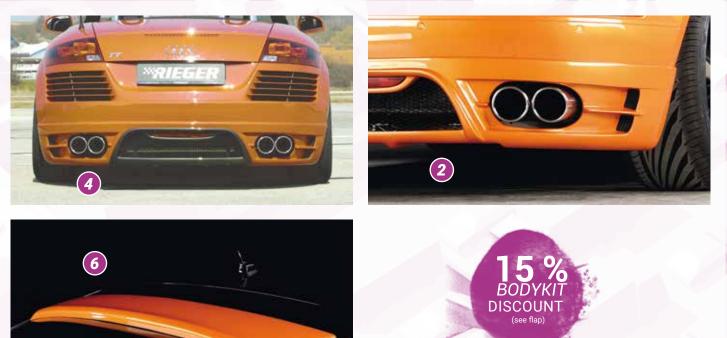

## REAR SKIRT EXTENSION

 Etabeta Tettsut, X-Black

 VA
 9,0Jx20 ET 35 with 245/30-20

 HA
 10,0Jx20 ET 40 with 285/25-20

 Lowering with KW-coilover system

Free registration: Article is e.g. delivered with ABE (general operating permit) (no entry required).
 = subject to registration: Article is e.g. delivered with certificate. (Registration according to §19 StVZO required).