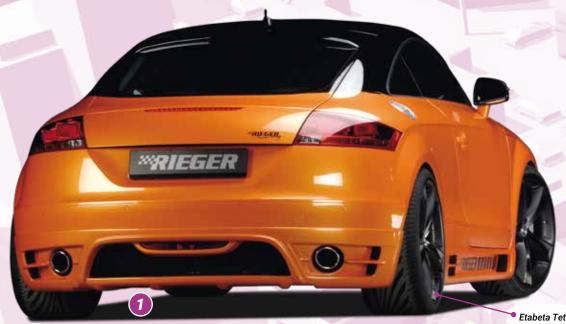

## REAR SKIRT EXTENSION

 Etabeta Tettsut, X-Black

 VA
 9,0Jx20 ET 35 with 245/30-20

 HA
 10,0Jx20 ET 40 with 285/25-20

 Lowering with KW-coilover system

Free registration: Article is e.g. delivered with ABE (general operating permit) (no entry required).
 = subject to registration: Article is e.g. delivered with certificate. (Registration according to §19 StVZO required).