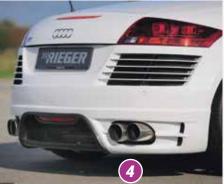

## REAR SKIRT EXTENSION

 Etabeta Tettsut, X-Black

 VA
 9,0Jx20 ET 35 with 245/30-20

 HA
 10,0Jx20 ET 40 with 285/25-20

 Lowering with KW-coilover system

Free registration: Article is e.g. delivered with ABE (general operating permit) (no entry required).
 = subject to registration: Article is e.g. delivered with certificate. (Registration according to §19 StVZO required).