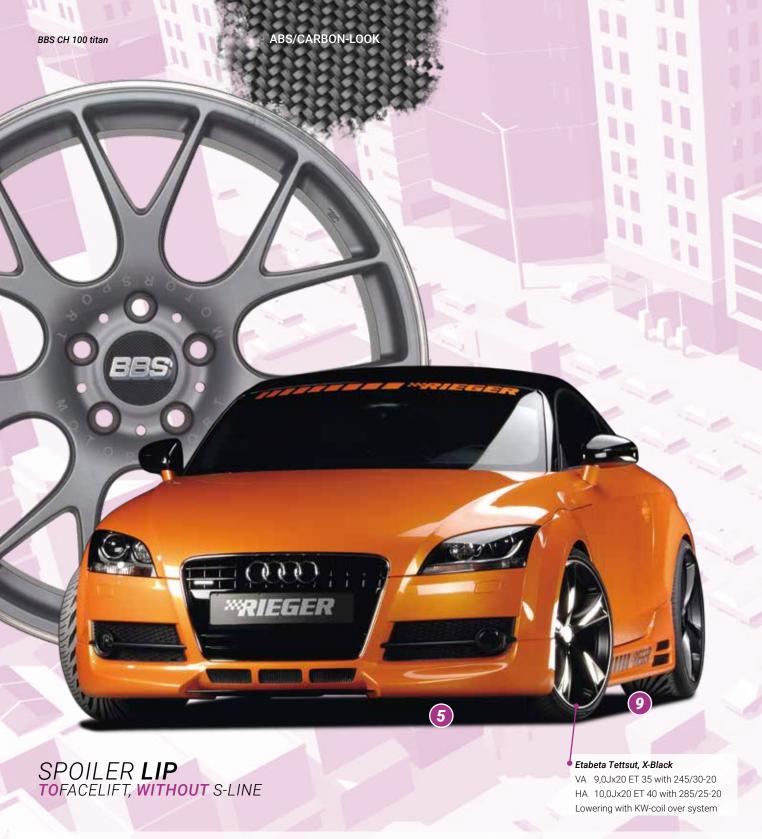

- ▲ = free registration: Article is e.g. delivered with ABE (general operating permit) (no entry required).
   = subject to registration: Article is e.g. delivered with certificate. (Registration according to §19 StVZO required).
- ▼ = without approval: Products are not permitted in the area of the StVZO and may be used on public roads and squares not be put into operation or used. These products are only for motorsport or showpurposes or for export to non-EU countries.
- = only mountable in conjunction with matching spoiler
  = Single acceptance according to §21 in the house RIEGER possible. Article is e.g. supplied with material test report.