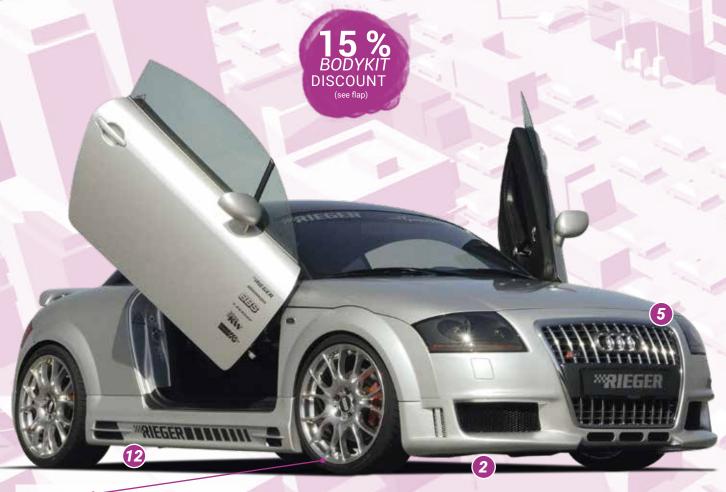

Order now at the new RIEGER-Webshop on:

www.rieger-tuning.biz/shop



## BBS CK, poliert

VA 8,5Jx19 ET 35 mit 225/35-19 + 20 mm Spacer HA 8,5Jx19 ET 35 mit 255/30-19 + 25 mm Spacer Lowering KW-coil over system Variante 2





- ▲ = free registration: Article is e.g. delivered with ABE (general operating permit) (no entry required).

  = subject to registration: Article is e.g. delivered with certificate. (Registration according to §19 StVZO required).
- ▼ = without approval: Products are not permitted in the area of the StVZO and may be used on public roads and squares not be put into operation or used. These products are only for motorsport or showpurposes or for export to non-EU countries.
- = only mountable in conjunction with matching spoiler
   = Single acceptance according to §21 in the house RIEGER possible. Article is e.g. supplied with material t