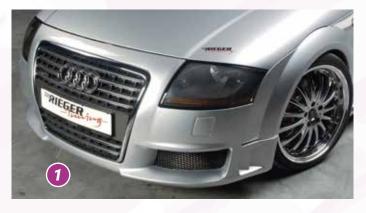

Order now at the new RIEGER-Webshop on:

www.rieger-tuning.biz/shop



## BBS CK, poliert

VA 8,5Jx19 ET 35 mit 225/35-19 + 20 mm Spacer HA 8,5Jx19 ET 35 mit 255/30-19 + 25 mm Spacer Lowering KW-coil over system Variante 2





- ▲ = free registration: Article is e.g. delivered with ABE (general operating permit) (no entry required).

  = subject to registration: Article is e.g. delivered with certificate. (Registration according to §19 StVZO required).
- ▼ = without approval: Products are not permitted in the area of the StVZO and may be used on public roads and squares not be put into operation or used. These products are only for motorsport or showpurposes or for export to non-EU countries.
- = only mountable in conjunction with matching spoiler
   = Single acceptance according to §21 in the house RIEGER possible. Article is e.g. supplied with material test report.