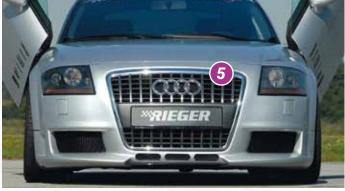

Order now at the new RIEGER-Webshop on:

www.rieger-tuning.biz/shop



## BBS CK, poliert

VA 8,5Jx19 ET 35 mit 225/35-19 + 20 mm Spacer HA 8,5Jx19 ET 35 mit 255/30-19 + 25 mm Spacer Lowering KW-coil over system Variante 2





- ▲ = free registration: Article is e.g. delivered with ABE (general operating permit) (no entry required).

  = subject to registration: Article is e.g. delivered with certificate. (Registration according to §19 StVZO required).
- ▼ = without approval: Products are not permitted in the area of the StVZO and may be used on public roads and squares not be put into operation or used. These products are only for motorsport or showpurposes or for export to non-EU countries.
- = only mountable in conjunction with matching spoiler
   = Single acceptance according to §21 in the house RIEGER possible. Article is e.g. supplied with material test report.