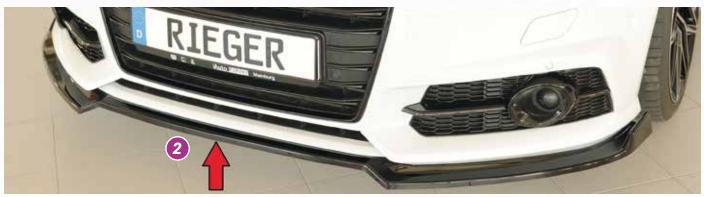

## FOR AUDI A6 (4G/C7) LIM./AVANT, only S-LINE / S6, FROM FACELIFT (AB 09/2014)

| GE-N | O. ARTICLE-NO.   | §        | DESCRIPTION                                                                                                                                                                                                                                                                                                                                 | PRICE IN |
|------|------------------|----------|---------------------------------------------------------------------------------------------------------------------------------------------------------------------------------------------------------------------------------------------------------------------------------------------------------------------------------------------|----------|
| GER  | R front splitter | for ori  | ig. front bumper                                                                                                                                                                                                                                                                                                                            |          |
| 1    | Y 00055340       | <b>A</b> | RIEGER front splitter for orig. S-Line front bumper, Audi A6 (4G/C7) only S-Line / S6, sedan / avant, from facelift (from 09/2014), ABS                                                                                                                                                                                                     | 198,0    |
| 2    | Y 00088362       | <b>A</b> | like 55340, ABS/black-glossy                                                                                                                                                                                                                                                                                                                | 229,0    |
| GER  | R side skirt app | roach    | nes for orig. S-Line side skirt                                                                                                                                                                                                                                                                                                             |          |
| 3    | Y 00055341       | <b>A</b> | RIEGER side skirt approach, left, Audi A6 (4G/C7) only S-Line / S6, sedan / avant, incl. facelift, ABS                                                                                                                                                                                                                                      | 111,0    |
| 3    | Y 00055342       | _        | RIEGER side skirt approach, right, Audi A6 (4G/C7) only S-Line / S6, sedan / avant, incl. facelift, ABS                                                                                                                                                                                                                                     | 111,00   |
| 4    | Y 00088363       | _        | like 55341, ABS/black-glossy                                                                                                                                                                                                                                                                                                                | 131,00   |
| 4    | Y 00088364       | <b>A</b> | like 55342, ABS/black-glossy                                                                                                                                                                                                                                                                                                                | 131,00   |
| GER  | rear skirt inse  | ert for  | orig. S-Line rear skirt                                                                                                                                                                                                                                                                                                                     |          |
| -    | Y 00055343       | <b>A</b> | RIEGER rear skirt insert, for orig. S-Line rear skirt, for orig. exhaust-deflector each 1x left/right, for cars without hitch, ABS Audi A6 (4G/C7) only S-Line, sedan / avant, from facelift (from 09/2014), (not S6)                                                                                                                       | 189,0    |
| 5    | Y 00088365       | _        | like 55343, ABS/black-glossy                                                                                                                                                                                                                                                                                                                | 219,0    |
| -    | Y 00055347       | <b>A</b> | RIEGER rear skirt insert, for orig. S-Line rear skirt, for orig. exhaust-deflector each 1x left/right, for cars with hitch, ABS Audi A6 (4G/C7) only S-Line, sedan / avant, from facelift (from 09/2014), (not S6)                                                                                                                          | 198,0    |
| 5    | Y 00088369       | <b>A</b> | like 55347, ABS/black-glossy                                                                                                                                                                                                                                                                                                                | 229,0    |
| -    | Y 00055344       | <b>A</b> | RIEGER rear skirt insert, for orig. S-Line rear skirt, for orig. twin tailpipes left/right (4x 90x72mm oval), for cars without hitch, ABS Audi S6 (4G/C7) sedan / avant, from facelift (from 09/2014) Audi A6 (4G/C7) only S-Line, sedan / avant, from facelift (from 09/2014) only with 4-pipe-sport-exhaust left/right (4x 90x72mm oval). | 189,0    |
| -    | Y 00088366       |          | like 55344. ABS/black-glossy                                                                                                                                                                                                                                                                                                                | 219,0    |
| -    | Y 00055348       | <b>A</b> | RIEGER rear skirt insert, for orig. S-Line rear skirt, for orig. twin tailpipes left/right (4x 90x72mm oval), for cars with hitch, ABS Audi S6 (4G/C7) sedan / avant, from facelift (from 09/2014) Audi A6 (4G/C7) only S-Line, sedan / avant, from facelift (from 09/2014) only with 4-pipe-sport-exhaust left/right (4x 90x72mm oval).    | 198,0    |
| -    | Y 00088350       | <b>A</b> | like 55348, ABS/black-glossy                                                                                                                                                                                                                                                                                                                | 229,0    |
| GER  | R rear skirt app | roach    | nes laterally for orig. S-Line rear skirt                                                                                                                                                                                                                                                                                                   |          |
| -    | Y 00055345       | <b>A</b> | RIEGER rear skirt approach laterally, left, Audi A6 (4G/C7) only S-Line / S6, sedan / avant, from facelift (from 09/2014), ABS only suitable in combination with RIEGER rear skirt insert 55343, 55344, 55347, 55348, 88350, 88365, 88366, 88369                                                                                            | 44,0     |
| -    | Y 00055346       | <b>A</b> | RIEGER rear skirt approach laterally, right, Audi A6 (4G/C7) only S-Line / S6, sedan / avant, from facelift (from 09/2014), ABS only suitable in combination with RIEGER rear skirt insert 55343, 55344, 55347, 55348, 88350, 88365, 88366, 88369                                                                                           | 44,00    |
| 6    | Y 00088367       | _        | like 55345, ABS/black-glossy                                                                                                                                                                                                                                                                                                                | 49,0     |
| 6    | Y 00088368       | _        | like 55346, ABS/black-glossy                                                                                                                                                                                                                                                                                                                | 49,00    |