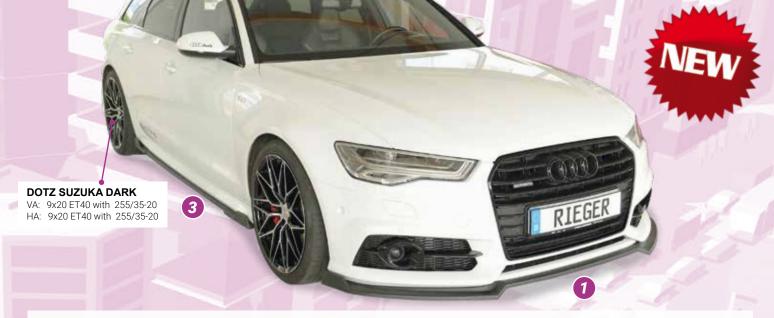

## FOR AUDI A6 (4G/C7) LIM./AVANT, only S-LINE / S6, FROM FACELIFT (AB 09/2014)

| GE-N | O. ARTICLE-NO.   | §        | DESCRIPTION                                                                                                                                                                                                                                                                                                                                 | PRICE IN |
|------|------------------|----------|---------------------------------------------------------------------------------------------------------------------------------------------------------------------------------------------------------------------------------------------------------------------------------------------------------------------------------------------|----------|
| GER  | R front splitter | for ori  | ig. front bumper                                                                                                                                                                                                                                                                                                                            |          |
| 1    | Y 00055340       | <b>A</b> | RIEGER front splitter for orig. S-Line front bumper, Audi A6 (4G/C7) only S-Line / S6, sedan / avant, from facelift (from 09/2014), ABS                                                                                                                                                                                                     | 198,0    |
| 2    | Y 00088362       | <b>A</b> | like 55340, ABS/black-glossy                                                                                                                                                                                                                                                                                                                | 229,0    |
| GER  | R side skirt app | roach    | nes for orig. S-Line side skirt                                                                                                                                                                                                                                                                                                             |          |
| 3    | Y 00055341       | <b>A</b> | RIEGER side skirt approach, left, Audi A6 (4G/C7) only S-Line / S6, sedan / avant, incl. facelift, ABS                                                                                                                                                                                                                                      | 111,0    |
| 3    | Y 00055342       | _        | RIEGER side skirt approach, right, Audi A6 (4G/C7) only S-Line / S6, sedan / avant, incl. facelift, ABS                                                                                                                                                                                                                                     | 111,00   |
| 4    | Y 00088363       | _        | like 55341, ABS/black-glossy                                                                                                                                                                                                                                                                                                                | 131,00   |
| 4    | Y 00088364       | <b>A</b> | like 55342, ABS/black-glossy                                                                                                                                                                                                                                                                                                                | 131,00   |
| GER  | rear skirt inse  | ert for  | orig. S-Line rear skirt                                                                                                                                                                                                                                                                                                                     |          |
| -    | Y 00055343       | <b>A</b> | RIEGER rear skirt insert, for orig. S-Line rear skirt, for orig. exhaust-deflector each 1x left/right, for cars without hitch, ABS Audi A6 (4G/C7) only S-Line, sedan / avant, from facelift (from 09/2014), (not S6)                                                                                                                       | 189,0    |
| 5    | Y 00088365       | _        | like 55343, ABS/black-glossy                                                                                                                                                                                                                                                                                                                | 219,0    |
| -    | Y 00055347       | <b>A</b> | RIEGER rear skirt insert, for orig. S-Line rear skirt, for orig. exhaust-deflector each 1x left/right, for cars with hitch, ABS Audi A6 (4G/C7) only S-Line, sedan / avant, from facelift (from 09/2014), (not S6)                                                                                                                          | 198,0    |
| 5    | Y 00088369       | <b>A</b> | like 55347, ABS/black-glossy                                                                                                                                                                                                                                                                                                                | 229,0    |
| -    | Y 00055344       | <b>A</b> | RIEGER rear skirt insert, for orig. S-Line rear skirt, for orig. twin tailpipes left/right (4x 90x72mm oval), for cars without hitch, ABS Audi S6 (4G/C7) sedan / avant, from facelift (from 09/2014) Audi A6 (4G/C7) only S-Line, sedan / avant, from facelift (from 09/2014) only with 4-pipe-sport-exhaust left/right (4x 90x72mm oval). | 189,0    |
| -    | Y 00088366       |          | like 55344. ABS/black-glossy                                                                                                                                                                                                                                                                                                                | 219,0    |
| -    | Y 00055348       | <b>A</b> | RIEGER rear skirt insert, for orig. S-Line rear skirt, for orig. twin tailpipes left/right (4x 90x72mm oval), for cars with hitch, ABS Audi S6 (4G/C7) sedan / avant, from facelift (from 09/2014) Audi A6 (4G/C7) only S-Line, sedan / avant, from facelift (from 09/2014) only with 4-pipe-sport-exhaust left/right (4x 90x72mm oval).    | 198,0    |
| -    | Y 00088350       | <b>A</b> | like 55348, ABS/black-glossy                                                                                                                                                                                                                                                                                                                | 229,0    |
| GER  | R rear skirt app | roach    | nes laterally for orig. S-Line rear skirt                                                                                                                                                                                                                                                                                                   |          |
| -    | Y 00055345       | <b>A</b> | RIEGER rear skirt approach laterally, left, Audi A6 (4G/C7) only S-Line / S6, sedan / avant, from facelift (from 09/2014), ABS only suitable in combination with RIEGER rear skirt insert 55343, 55344, 55347, 55348, 88350, 88365, 88366, 88369                                                                                            | 44,0     |
| -    | Y 00055346       | <b>A</b> | RIEGER rear skirt approach laterally, right, Audi A6 (4G/C7) only S-Line / S6, sedan / avant, from facelift (from 09/2014), ABS only suitable in combination with RIEGER rear skirt insert 55343, 55344, 55347, 55348, 88350, 88365, 88366, 88369                                                                                           | 44,00    |
| 6    | Y 00088367       | _        | like 55345, ABS/black-glossy                                                                                                                                                                                                                                                                                                                | 49,0     |
| 6    | Y 00088368       | _        | like 55346, ABS/black-glossy                                                                                                                                                                                                                                                                                                                | 49,00    |