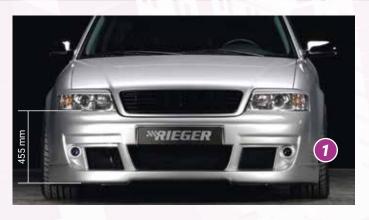

## Etabeta Tettsut X-Black

VA 9,0Jx20 ET 40 with 245/30-20 + 8 mm Spacer

HA 10,0Jx20 ET 40 with 285/25-20

Schmidt CC-Line

VA 9,0Jx20 ET 33 with 245/30-20 HA 10,5Jx20 ET 39 with 285/25-20

- ▼ = without approval: Products are not permitted in the area of the StVZO and may be used on public roads and squares not be put into operation or used. These products are only for motorsport or showpurposes or for export to non-EU countries.
- = only mountable in conjunction with matching spoiler
  = Single acceptance according to §21 in the house RIEGER possible. Article is e.g. supplied with material test report.