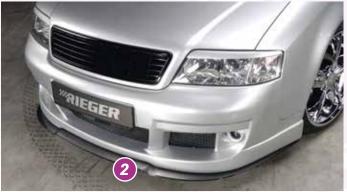

## Etabeta Tettsut X-Black

VA 9,0Jx20 ET 40 with 245/30-20 + 8 mm Spacer

HA 10,0Jx20 ET 40 with 285/25-20

Schmidt CC-Line

VA 9,0Jx20 ET 33 with 245/30-20 HA 10,5Jx20 ET 39 with 285/25-20

- ▼ = without approval: Products are not permitted in the area of the StVZO and may be used on public roads and squares not be put into operation or used. These products are only for motorsport or showpurposes or for export to non-EU countries.
- = only mountable in conjunction with matching spoiler
  = Single acceptance according to §21 in the house RIEGER possible. Article is e.g. supplied with material test report.