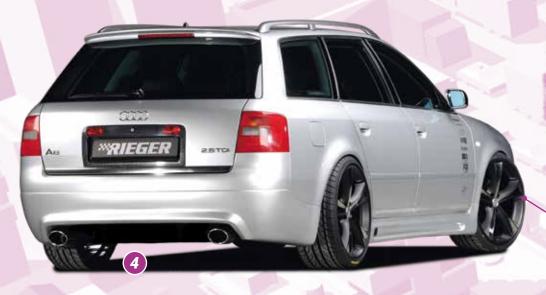

## Etabeta Tettsut X-Black

VA 9,0Jx20 ET 40 with 245/30-20 + 8 mm Spacer

HA 10,0Jx20 ET 40 with 285/25-20

Schmidt CC-Line

VA 9,0Jx20 ET 33 with 245/30-20 HA 10,5Jx20 ET 39 with 285/25-20

- ▼ = without approval: Products are not permitted in the area of the StVZO and may be used on public roads and squares not be put into operation or used. These products are only for motorsport or showpurposes or for export to non-EU countries.
- = only mountable in conjunction with matching spoiler
  = Single acceptance according to §21 in the house RIEGER possible. Article is e.g. supplied with material test report.