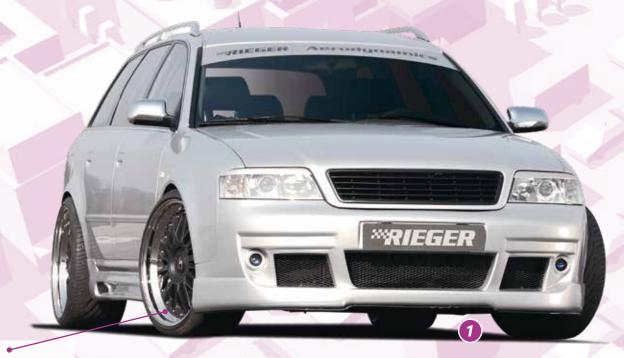

## PERFECT COMFORT + VERSATILITY RIEGER FOR AUDI A6 (4B)

15 % BODYKIT DISCOUNT (see flap)

## Etabeta Tettsut X-Black

VA 9,0Jx20 ET 40 with 245/30-20 + 8 mm Spacer

HA 10,0Jx20 ET 40 with 285/25-20

Schmidt CC-Line

VA 9,0Jx20 ET 33 with 245/30-20 HA 10,5Jx20 ET 39 with 285/25-20

- ▼ = without approval: Products are not permitted in the area of the StVZO and may be used on public roads and squares not be put into operation or used. These products are only for motorsport or showpurposes or for export to non-EU countries.
- = only mountable in conjunction with matching spoiler
  = Single acceptance according to §21 in the house RIEGER possible. Article is e.g. supplied with material test report.