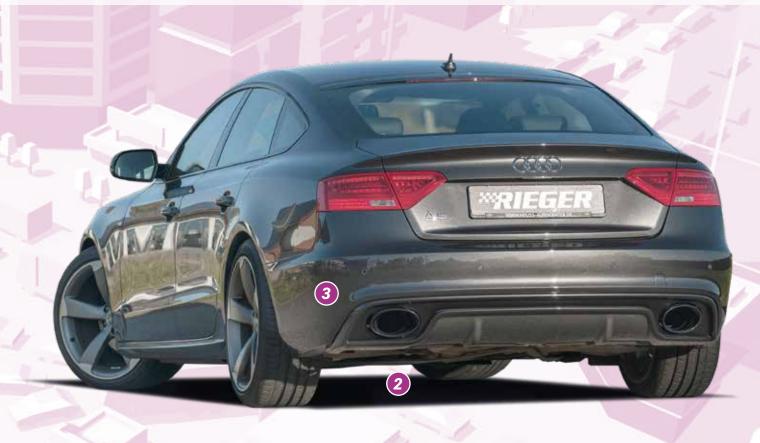

## FOR AUDI A5 (B8 / B81) SPORTBACK FROM FACELIFT, REAR

|                 |                                                                                                                                                                | ●▲◆●▼ §-Symt                                                                                                                                                                                               | oole see flap                                           |
|-----------------|----------------------------------------------------------------------------------------------------------------------------------------------------------------|------------------------------------------------------------------------------------------------------------------------------------------------------------------------------------------------------------|---------------------------------------------------------|
| . ARTICLE-NO.   | §                                                                                                                                                              | DESCRIPTION                                                                                                                                                                                                | PRICE IN                                                |
| rear skirt inse | erts an                                                                                                                                                        | d accessories                                                                                                                                                                                              |                                                         |
| K 00055480      | <b>A</b>                                                                                                                                                       | RIEGER rear skirt insert, Audi A5 (B8/B81) sportback from facelift, only S-Line and S5, for tailpipe-trim left/right each 1x 185x120 mm, ABS                                                               | 272,0                                                   |
| K 00099230      | <b>A</b>                                                                                                                                                       | like 55480, ABS/carbon-look                                                                                                                                                                                | 282,0                                                   |
| K 00088050      | <b>A</b>                                                                                                                                                       | like 55480, ABS/black-glossy                                                                                                                                                                               | 292,0                                                   |
| A 00302911      | <b>A</b>                                                                                                                                                       | tailpipe-trim <b>chrom</b> oval 185x120 mm, left, for RIEGER rear skirt insert, stainless steel                                                                                                            | 197,0                                                   |
| A 00302912      | <b>A</b>                                                                                                                                                       | tailpipe-trim chrom oval 185x120 mm, right, for RIEGER rear skirt insert, stainless steel                                                                                                                  | 197,0                                                   |
| A 00302703      | <b>A</b>                                                                                                                                                       | tailpipe-trim <b>black</b> oval 185x120 mm, left, for RIEGER rear skirt insert, stainless steel                                                                                                            | 197,0                                                   |
| A 00302704      | <b>A</b>                                                                                                                                                       | tailpipe-trim black oval 185x120 mm, right, for RIEGER rear skirt insert, stainless steel                                                                                                                  | 197,0                                                   |
|                 |                                                                                                                                                                | Note: rear skirt insert for tailpipe-trim left/right only fits with RIEGER exhaust silencer and tailpipe-trims as shown                                                                                    |                                                         |
| exhaust silen   | cer fo                                                                                                                                                         | r rear skirt insert only in combination with tailpipe-trim 185x120 mm left/right, stainless steel, Audi A5 (B8/B81) sportback                                                                              |                                                         |
| D 00322106      | <b>A</b>                                                                                                                                                       | 4-cylinder 1.8l TFSI 118/125/130 kW, 2.0l TDI 105/110/125/130/140 kW (front wheel drive and Quattro), with Y-adapter (for vehicles with original exhaust silencer only left)                               | 945,0                                                   |
| D 00322107      | <b>A</b>                                                                                                                                                       | 4-cylinder gas engine, 2.0l TFSI 132/155/165/169 kW, 6-cylinder diesel, 2.7l TDI 120/140 kW, 3.0l TDI 150/155/160/176/180 kW                                                                               | 895,0                                                   |
| D 00322108      | <b>A</b>                                                                                                                                                       | 6-cylinder gas engine, 3.0l TFSI 200 kW, 3.0l TFSI 245 kW (S5 Quattro)                                                                                                                                     | 895,0                                                   |
|                 |                                                                                                                                                                | Note: on vehicles without S-Line exterior is one of the following rear skirts necessary for mounting the RIEGER rear skirt insert!                                                                         |                                                         |
| A 00322096      |                                                                                                                                                                | Original S-Line rear skirt (without rear skirt insert), Audi A5 (B8/B81) sportback from facelift, for vehicles without PDC                                                                                 | 830,0                                                   |
| A 00322097      | _                                                                                                                                                              | Original S-Line rear skirt (without rear skirt insert), Audi A5 (B8/B81) sportback from facelift, for vehicles with PDC                                                                                    | 830,0                                                   |
|                 | rear skirt inse<br>K 00055480<br>K 00099230<br>K 00088050<br>A 00302911<br>A 00302703<br>A 00302704<br>exhaust silen<br>D 00322106<br>D 00322107<br>D 00322108 | rear skirt inserts and K 00055480   K 00099230   K 00088050   A 00302911   A 00302912   A 00302703   A 00302704    exhaust silencer for D 00322106   D 00322107   D 00322108   A 00322096   A 00322096   A | A RIEGER rear skirt inserts and accessories  K 00055480 |