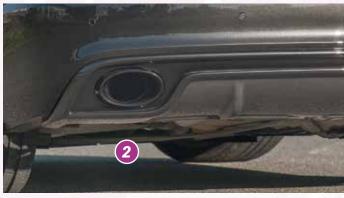

## FOR AUDI A5 (B8 / B81) SPORTBACK FROM FACELIFT, REAR

|                 |                                                                                                                                                                | ●▲◆●▼ §-Symt                                                                                                                                                                                               | oole see flap                                           |
|-----------------|----------------------------------------------------------------------------------------------------------------------------------------------------------------|------------------------------------------------------------------------------------------------------------------------------------------------------------------------------------------------------------|---------------------------------------------------------|
| . ARTICLE-NO.   | §                                                                                                                                                              | DESCRIPTION                                                                                                                                                                                                | PRICE IN                                                |
| rear skirt inse | erts an                                                                                                                                                        | d accessories                                                                                                                                                                                              |                                                         |
| K 00055480      | <b>A</b>                                                                                                                                                       | RIEGER rear skirt insert, Audi A5 (B8/B81) sportback from facelift, only S-Line and S5, for tailpipe-trim left/right each 1x 185x120 mm, ABS                                                               | 272,0                                                   |
| K 00099230      | <b>A</b>                                                                                                                                                       | like 55480, ABS/carbon-look                                                                                                                                                                                | 282,0                                                   |
| K 00088050      | <b>A</b>                                                                                                                                                       | like 55480, ABS/black-glossy                                                                                                                                                                               | 292,0                                                   |
| A 00302911      | <b>A</b>                                                                                                                                                       | tailpipe-trim <b>chrom</b> oval 185x120 mm, left, for RIEGER rear skirt insert, stainless steel                                                                                                            | 197,0                                                   |
| A 00302912      | <b>A</b>                                                                                                                                                       | tailpipe-trim chrom oval 185x120 mm, right, for RIEGER rear skirt insert, stainless steel                                                                                                                  | 197,0                                                   |
| A 00302703      | <b>A</b>                                                                                                                                                       | tailpipe-trim <b>black</b> oval 185x120 mm, left, for RIEGER rear skirt insert, stainless steel                                                                                                            | 197,0                                                   |
| A 00302704      | <b>A</b>                                                                                                                                                       | tailpipe-trim black oval 185x120 mm, right, for RIEGER rear skirt insert, stainless steel                                                                                                                  | 197,0                                                   |
|                 |                                                                                                                                                                | Note: rear skirt insert for tailpipe-trim left/right only fits with RIEGER exhaust silencer and tailpipe-trims as shown                                                                                    |                                                         |
| exhaust silen   | cer fo                                                                                                                                                         | r rear skirt insert only in combination with tailpipe-trim 185x120 mm left/right, stainless steel, Audi A5 (B8/B81) sportback                                                                              |                                                         |
| D 00322106      | <b>A</b>                                                                                                                                                       | 4-cylinder 1.8l TFSI 118/125/130 kW, 2.0l TDI 105/110/125/130/140 kW (front wheel drive and Quattro), with Y-adapter (for vehicles with original exhaust silencer only left)                               | 945,0                                                   |
| D 00322107      | <b>A</b>                                                                                                                                                       | 4-cylinder gas engine, 2.0l TFSI 132/155/165/169 kW, 6-cylinder diesel, 2.7l TDI 120/140 kW, 3.0l TDI 150/155/160/176/180 kW                                                                               | 895,0                                                   |
| D 00322108      | <b>A</b>                                                                                                                                                       | 6-cylinder gas engine, 3.0l TFSI 200 kW, 3.0l TFSI 245 kW (S5 Quattro)                                                                                                                                     | 895,0                                                   |
|                 |                                                                                                                                                                | Note: on vehicles without S-Line exterior is one of the following rear skirts necessary for mounting the RIEGER rear skirt insert!                                                                         |                                                         |
| A 00322096      |                                                                                                                                                                | Original S-Line rear skirt (without rear skirt insert), Audi A5 (B8/B81) sportback from facelift, for vehicles without PDC                                                                                 | 830,0                                                   |
| A 00322097      | _                                                                                                                                                              | Original S-Line rear skirt (without rear skirt insert), Audi A5 (B8/B81) sportback from facelift, for vehicles with PDC                                                                                    | 830,0                                                   |
|                 | rear skirt inse<br>K 00055480<br>K 00099230<br>K 00088050<br>A 00302911<br>A 00302703<br>A 00302704<br>exhaust silen<br>D 00322106<br>D 00322107<br>D 00322108 | rear skirt inserts and K 00055480   K 00099230   K 00088050   A 00302911   A 00302912   A 00302703   A 00302704    exhaust silencer for D 00322106   D 00322107   D 00322108   A 00322096   A 00322096   A | A RIEGER rear skirt inserts and accessories  K 00055480 |