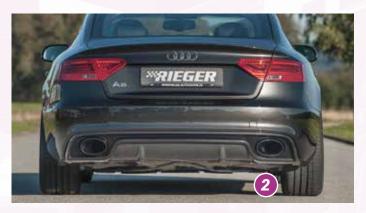

## FOR AUDI A5 (B8 / B81) SPORTBACK FROM FACELIFT, REAR

|                 |                                                                                                                                                                | ●▲◆●▼ §-Symt                                                                                                                                                                                               | oole see flap                                           |
|-----------------|----------------------------------------------------------------------------------------------------------------------------------------------------------------|------------------------------------------------------------------------------------------------------------------------------------------------------------------------------------------------------------|---------------------------------------------------------|
| . ARTICLE-NO.   | §                                                                                                                                                              | DESCRIPTION                                                                                                                                                                                                | PRICE IN                                                |
| rear skirt inse | erts an                                                                                                                                                        | d accessories                                                                                                                                                                                              |                                                         |
| K 00055480      | <b>A</b>                                                                                                                                                       | RIEGER rear skirt insert, Audi A5 (B8/B81) sportback from facelift, only S-Line and S5, for tailpipe-trim left/right each 1x 185x120 mm, ABS                                                               | 272,0                                                   |
| K 00099230      | <b>A</b>                                                                                                                                                       | like 55480, ABS/carbon-look                                                                                                                                                                                | 282,0                                                   |
| K 00088050      | <b>A</b>                                                                                                                                                       | like 55480, ABS/black-glossy                                                                                                                                                                               | 292,0                                                   |
| A 00302911      | <b>A</b>                                                                                                                                                       | tailpipe-trim <b>chrom</b> oval 185x120 mm, left, for RIEGER rear skirt insert, stainless steel                                                                                                            | 197,0                                                   |
| A 00302912      | <b>A</b>                                                                                                                                                       | tailpipe-trim chrom oval 185x120 mm, right, for RIEGER rear skirt insert, stainless steel                                                                                                                  | 197,0                                                   |
| A 00302703      | <b>A</b>                                                                                                                                                       | tailpipe-trim <b>black</b> oval 185x120 mm, left, for RIEGER rear skirt insert, stainless steel                                                                                                            | 197,0                                                   |
| A 00302704      | <b>A</b>                                                                                                                                                       | tailpipe-trim black oval 185x120 mm, right, for RIEGER rear skirt insert, stainless steel                                                                                                                  | 197,0                                                   |
|                 |                                                                                                                                                                | Note: rear skirt insert for tailpipe-trim left/right only fits with RIEGER exhaust silencer and tailpipe-trims as shown                                                                                    |                                                         |
| exhaust silen   | cer fo                                                                                                                                                         | r rear skirt insert only in combination with tailpipe-trim 185x120 mm left/right, stainless steel, Audi A5 (B8/B81) sportback                                                                              |                                                         |
| D 00322106      | <b>A</b>                                                                                                                                                       | 4-cylinder 1.8l TFSI 118/125/130 kW, 2.0l TDI 105/110/125/130/140 kW (front wheel drive and Quattro), with Y-adapter (for vehicles with original exhaust silencer only left)                               | 945,0                                                   |
| D 00322107      | <b>A</b>                                                                                                                                                       | 4-cylinder gas engine, 2.0l TFSI 132/155/165/169 kW, 6-cylinder diesel, 2.7l TDI 120/140 kW, 3.0l TDI 150/155/160/176/180 kW                                                                               | 895,0                                                   |
| D 00322108      | <b>A</b>                                                                                                                                                       | 6-cylinder gas engine, 3.0l TFSI 200 kW, 3.0l TFSI 245 kW (S5 Quattro)                                                                                                                                     | 895,0                                                   |
|                 |                                                                                                                                                                | Note: on vehicles without S-Line exterior is one of the following rear skirts necessary for mounting the RIEGER rear skirt insert!                                                                         |                                                         |
| A 00322096      |                                                                                                                                                                | Original S-Line rear skirt (without rear skirt insert), Audi A5 (B8/B81) sportback from facelift, for vehicles without PDC                                                                                 | 830,0                                                   |
| A 00322097      | _                                                                                                                                                              | Original S-Line rear skirt (without rear skirt insert), Audi A5 (B8/B81) sportback from facelift, for vehicles with PDC                                                                                    | 830,0                                                   |
|                 | rear skirt inse<br>K 00055480<br>K 00099230<br>K 00088050<br>A 00302911<br>A 00302703<br>A 00302704<br>exhaust silen<br>D 00322106<br>D 00322107<br>D 00322108 | rear skirt inserts and K 00055480   K 00099230   K 00088050   A 00302911   A 00302912   A 00302703   A 00302704    exhaust silencer for D 00322106   D 00322107   D 00322108   A 00322096   A 00322096   A | A RIEGER rear skirt inserts and accessories  K 00055480 |