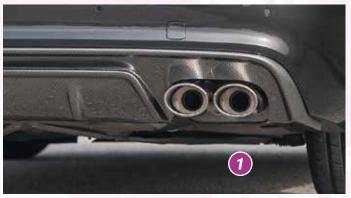

## FOR AUDI A5 (B8 / B81) SPORTBACK FROM FACELIFT, REAR

●▲◆●▼§-Symbole see flap

| IMAGE-NO. ARTICLE-NO. | §        | DESCRIPTION                                                                                           |                                                 |                                           |                               | PRICE IN € |
|-----------------------|----------|-------------------------------------------------------------------------------------------------------|-------------------------------------------------|-------------------------------------------|-------------------------------|------------|
| RIEGER rear skirt in: | serts    |                                                                                                       | recess for<br>RIEGER 4-pipe<br>exhaust silencer | recess for<br>original<br>twin tail pipes | recess for original tail pipe |            |
| - K 00055476          | <b>A</b> | RIEGER rear skirt insert, Audi A5 (B8/B81) sportback, only S-Line, ABS                                | -                                               | -                                         | left/right                    | 244,00     |
| - K 00088040          | <b>A</b> | like 55476, ABS/black-glossy                                                                          | -                                               | -                                         | left/right                    | 264,00     |
| - K 00055477          | <b>A</b> | RIEGER rear skirt insert, Audi A5 (B8/B81) sportback, only S-Line, ABS                                | -                                               | left                                      | -                             | 244,00     |
| - K 00099222          | <b>A</b> | like 55477, ABS/carbon-look (sale - while stocks last)                                                | -                                               | left                                      | -                             | 254,00     |
| - K 00088041          | <b>A</b> | like 55477, ABS/black-glossy                                                                          | -                                               | left                                      | -                             | 264,00     |
| - K 00055478          | <b>A</b> | RIEGER rear skirt insert, Audi A5 (B8/B81) sportback, only \$5, ABS                                   | -                                               | left/right                                | -                             | 244,00     |
| - K 00088042          | <b>A</b> | like 55478, ABS/black-glossy                                                                          | -                                               | left/right                                | -                             | 264,00     |
| 1 K 00055479          | <b>A</b> | RIEGER rear skirt insert, Audi A5 B8/B81 sportback, only S-Line and S5, ABS                           | left/right                                      | -                                         | -                             | 244,00     |
| - K 00088043          | <b>A</b> | like 55479, ABS/black-glossy                                                                          | left/right                                      | -                                         | -                             | 264,00     |
| RIEGER exhaust sile   | ncer fo  | r rear skirt insert, 4x115x85 mm left/right, stainless steel, Audi A5 (B8/B81) spc                    | ortback                                         |                                           |                               |            |
| 1 D 00322103          | <b>A</b> | 4-cylinder 1.8I TFSI 118 kW, 2.0I TDI 105/125/130 kW (front wheel drive and Quattro), with Y-         | adapter (for vehicles with o                    | riginal exhaust si                        | lencer only left)             | 1.170,00   |
| 1 D 00302984          | <b>A</b> | 4-cylinder gas engine, 2.0l TFSI 132/155/165/169 kW, 6-cylinder diesel, 2.7l TDI 140 kW, 3.0l         | TDI 176/180 kW                                  |                                           |                               | 1.050,00   |
| 1 D 00322105          | <b>A</b> | 6-cylinder gas engine, 3.0l TFSI 200 kW, 3.0l TFSI 245 kW (S5 Quattro)                                |                                                 |                                           |                               | 1.050,00   |
|                       |          | Note: on vehicles without S-Line exterior is one of the following rear skirts necessary for           | or mounting the RIEGER                          | rear skirt insert                         |                               |            |
| 3 A 00322096          | <b>A</b> | Original S-Line rear skirt (without rear skirt insert), Audi A5 (B8/B81) sportback from facelift, for | or vehicles without PDC                         |                                           |                               | 830,00     |
| 3 A 00322097          | _        | Original S-Line rear skirt (without rear skirt insert), Audi A5 (B8/B81) sportback from facelift, for | or vehicles with PDC                            |                                           |                               | 830,00     |