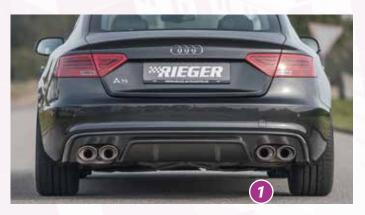

## FOR AUDI A5 (B8 / B81) SPORTBACK FROM FACELIFT, REAR

●▲◆●▼§-Symbole see flap

| IMAGE-NO. ARTICLE-NO. | §        | DESCRIPTION                                                                                           |                                                 |                                           |                               | PRICE IN € |
|-----------------------|----------|-------------------------------------------------------------------------------------------------------|-------------------------------------------------|-------------------------------------------|-------------------------------|------------|
| RIEGER rear skirt in: | serts    |                                                                                                       | recess for<br>RIEGER 4-pipe<br>exhaust silencer | recess for<br>original<br>twin tail pipes | recess for original tail pipe |            |
| - K 00055476          | <b>A</b> | RIEGER rear skirt insert, Audi A5 (B8/B81) sportback, only S-Line, ABS                                | -                                               | -                                         | left/right                    | 244,00     |
| - K 00088040          | <b>A</b> | like 55476, ABS/black-glossy                                                                          | -                                               | -                                         | left/right                    | 264,00     |
| - K 00055477          | <b>A</b> | RIEGER rear skirt insert, Audi A5 (B8/B81) sportback, only S-Line, ABS                                | -                                               | left                                      | -                             | 244,00     |
| - K 00099222          | <b>A</b> | like 55477, ABS/carbon-look (sale - while stocks last)                                                | -                                               | left                                      | -                             | 254,00     |
| - K 00088041          | <b>A</b> | like 55477, ABS/black-glossy                                                                          | -                                               | left                                      | -                             | 264,00     |
| - K 00055478          | <b>A</b> | RIEGER rear skirt insert, Audi A5 (B8/B81) sportback, only \$5, ABS                                   | -                                               | left/right                                | -                             | 244,00     |
| - K 00088042          | <b>A</b> | like 55478, ABS/black-glossy                                                                          | -                                               | left/right                                | -                             | 264,00     |
| 1 K 00055479          | <b>A</b> | RIEGER rear skirt insert, Audi A5 B8/B81 sportback, only S-Line and S5, ABS                           | left/right                                      | -                                         | -                             | 244,00     |
| - K 00088043          | <b>A</b> | like 55479, ABS/black-glossy                                                                          | left/right                                      | -                                         | -                             | 264,00     |
| RIEGER exhaust sile   | ncer fo  | r rear skirt insert, 4x115x85 mm left/right, stainless steel, Audi A5 (B8/B81) spc                    | ortback                                         |                                           |                               |            |
| 1 D 00322103          | <b>A</b> | 4-cylinder 1.8I TFSI 118 kW, 2.0I TDI 105/125/130 kW (front wheel drive and Quattro), with Y-         | adapter (for vehicles with o                    | riginal exhaust si                        | lencer only left)             | 1.170,00   |
| 1 D 00302984          | <b>A</b> | 4-cylinder gas engine, 2.0l TFSI 132/155/165/169 kW, 6-cylinder diesel, 2.7l TDI 140 kW, 3.0l         | TDI 176/180 kW                                  |                                           |                               | 1.050,00   |
| 1 D 00322105          | <b>A</b> | 6-cylinder gas engine, 3.0l TFSI 200 kW, 3.0l TFSI 245 kW (S5 Quattro)                                |                                                 |                                           |                               | 1.050,00   |
|                       |          | Note: on vehicles without S-Line exterior is one of the following rear skirts necessary for           | or mounting the RIEGER                          | rear skirt insert                         |                               |            |
| 3 A 00322096          | <b>A</b> | Original S-Line rear skirt (without rear skirt insert), Audi A5 (B8/B81) sportback from facelift, for | or vehicles without PDC                         |                                           |                               | 830,00     |
| 3 A 00322097          | _        | Original S-Line rear skirt (without rear skirt insert), Audi A5 (B8/B81) sportback from facelift, for | or vehicles with PDC                            |                                           |                               | 830,00     |