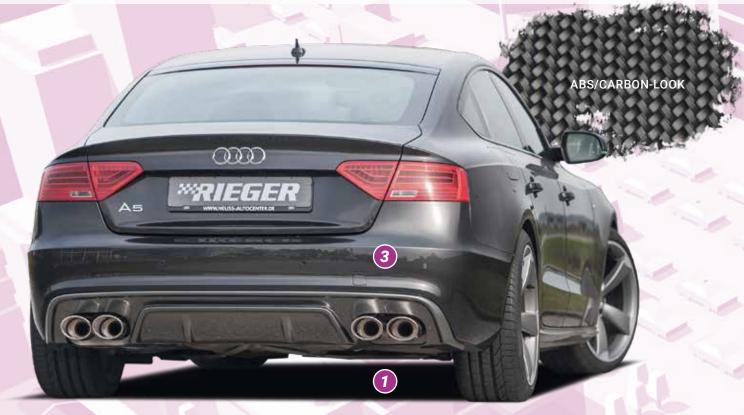

## FOR AUDI A5 (B8 / B81) SPORTBACK FROM FACELIFT, REAR

●▲◆●▼§-Symbole see flap

| IMAGE-NO. ARTICLE-NO. | §        | DESCRIPTION                                                                                           |                                                 |                                           |                               | PRICE IN € |
|-----------------------|----------|-------------------------------------------------------------------------------------------------------|-------------------------------------------------|-------------------------------------------|-------------------------------|------------|
| RIEGER rear skirt in: | serts    |                                                                                                       | recess for<br>RIEGER 4-pipe<br>exhaust silencer | recess for<br>original<br>twin tail pipes | recess for original tail pipe |            |
| - K 00055476          | <b>A</b> | RIEGER rear skirt insert, Audi A5 (B8/B81) sportback, only S-Line, ABS                                | -                                               | -                                         | left/right                    | 244,00     |
| - K 00088040          | <b>A</b> | like 55476, ABS/black-glossy                                                                          | -                                               | -                                         | left/right                    | 264,00     |
| - K 00055477          | <b>A</b> | RIEGER rear skirt insert, Audi A5 (B8/B81) sportback, only S-Line, ABS                                | -                                               | left                                      | -                             | 244,00     |
| - K 00099222          | <b>A</b> | like 55477, ABS/carbon-look (sale - while stocks last)                                                | -                                               | left                                      | -                             | 254,00     |
| - K 00088041          | <b>A</b> | like 55477, ABS/black-glossy                                                                          | -                                               | left                                      | -                             | 264,00     |
| - K 00055478          | <b>A</b> | RIEGER rear skirt insert, Audi A5 (B8/B81) sportback, only \$5, ABS                                   | -                                               | left/right                                | -                             | 244,00     |
| - K 00088042          | <b>A</b> | like 55478, ABS/black-glossy                                                                          | -                                               | left/right                                | -                             | 264,00     |
| 1 K 00055479          | <b>A</b> | RIEGER rear skirt insert, Audi A5 B8/B81 sportback, only S-Line and S5, ABS                           | left/right                                      | -                                         | -                             | 244,00     |
| - K 00088043          | <b>A</b> | like 55479, ABS/black-glossy                                                                          | left/right                                      | -                                         | -                             | 264,00     |
| RIEGER exhaust sile   | ncer fo  | r rear skirt insert, 4x115x85 mm left/right, stainless steel, Audi A5 (B8/B81) spc                    | ortback                                         |                                           |                               |            |
| 1 D 00322103          | <b>A</b> | 4-cylinder 1.8I TFSI 118 kW, 2.0I TDI 105/125/130 kW (front wheel drive and Quattro), with Y-         | adapter (for vehicles with o                    | riginal exhaust si                        | lencer only left)             | 1.170,00   |
| 1 D 00302984          | <b>A</b> | 4-cylinder gas engine, 2.0l TFSI 132/155/165/169 kW, 6-cylinder diesel, 2.7l TDI 140 kW, 3.0l         | TDI 176/180 kW                                  |                                           |                               | 1.050,00   |
| 1 D 00322105          | <b>A</b> | 6-cylinder gas engine, 3.0l TFSI 200 kW, 3.0l TFSI 245 kW (S5 Quattro)                                |                                                 |                                           |                               | 1.050,00   |
|                       |          | Note: on vehicles without S-Line exterior is one of the following rear skirts necessary for           | or mounting the RIEGER                          | rear skirt insert                         |                               |            |
| 3 A 00322096          | <b>A</b> | Original S-Line rear skirt (without rear skirt insert), Audi A5 (B8/B81) sportback from facelift, for | or vehicles without PDC                         |                                           |                               | 830,00     |
| 3 A 00322097          | _        | Original S-Line rear skirt (without rear skirt insert), Audi A5 (B8/B81) sportback from facelift, for | or vehicles with PDC                            |                                           |                               | 830,00     |

 <sup>=</sup> only mountable in conjunction with matching spoiler
 = Single acceptance according to §21 in the house RIEGER possible. Article is e.g. supplied with material test report.