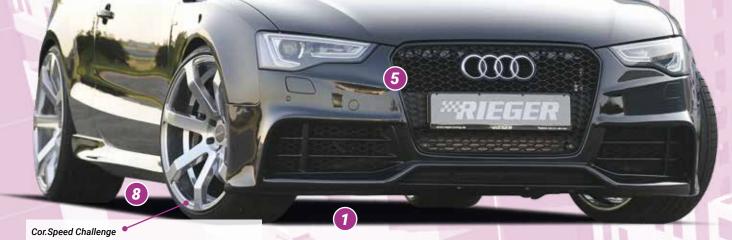

VA 10,5Jx21 ET 35 with 275/25-21

HA 10,5Jx21 ET 35 with 275/25-21

Rims high-gloss compacted and coated with glass varnish

## OPTIMIZED BY RIEGER FOR AUDI A5 (B8 / B81) FACELIFT SPORTBACK



VA 10,0Jx20 ET 45 with 265/30-20 + 20 mm Spacer HA 10,0Jx20 ET 45 with 265/30-20 + 25 mm Spacer





= free registration: Article is e.g. delivered with ABE (general operating permit) (no entry required).

- subject to registration: Article is e.g. delivered with certificate. (Registration according to §19 StVZO required).

▼ = without approval: Products are not permitted in the area of the StVZO and may be used on public roads and squares not be put into operation or used. These products are only for motorsport or showpurposes or for export to non-EU countries.

= only mountable in conjunction wit