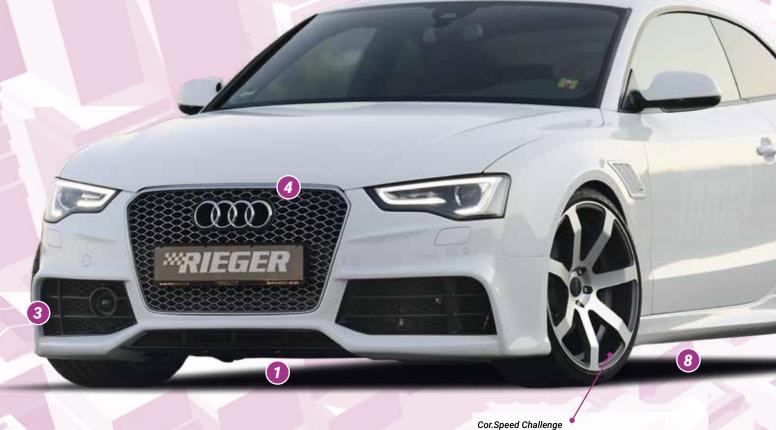

VA 10,5Jx21 ET 35 with 275/25-21

HA 10,5Jx21 ET 35 with 275/25-21

Rims high-gloss compacted and coated with glass varnish

## OPTIMIZED BY RIEGER FOR AUDI A5 (B8 / B81) FACELIFT SPORTBACK



VA 10,0Jx20 ET 45 with 265/30-20 + 20 mm Spacer HA 10,0Jx20 ET 45 with 265/30-20 + 25 mm Spacer





= free registration: Article is e.g. delivered with ABE (general operating permit) (no entry required).

- subject to registration: Article is e.g. delivered with certificate. (Registration according to §19 StVZO required).

▼ = without approval: Products are not permitted in the area of the StVZO and may be used on public roads and squares not be put into operation or used. These products are only for motorsport or showpurposes or for export to non-EU countries.

= only mountable in conjunction with matching spoiler = Single acceptance according to §21 in the house RIEGER possible. Article is e.g. supplied with material test report.